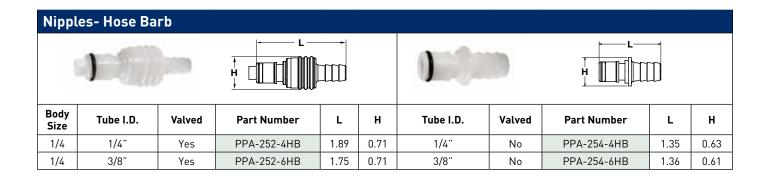

oes not interchange with PPL Series.

## Applications include:

- Medical Devices
- Laboratory Equipment
- Chemical Processing
- Food and Beverage
- Industrial
- Process Equipment

| PPA Series Specifications |                   |                                   |                          |                     |                  |
|---------------------------|-------------------|-----------------------------------|--------------------------|---------------------|------------------|
| Flow Capacity             | Rated Pressure    | Temperature                       | Body & Latch<br>Material | Springs<br>Material | Seal<br>Material |
| 1/4"                      | Vacuum to 120 PSI | -40° to +180° F<br>-40° to +82° C | Acetal<br>Copolymer      | Stainless Steel     | Nitrile          |