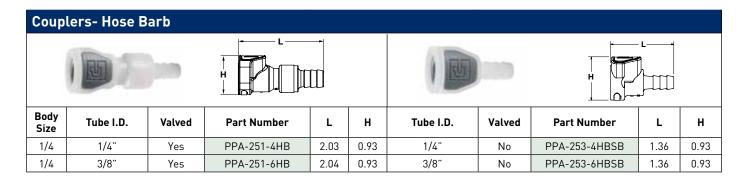

Does not interchange with PPL Series.

## Applications include:

- Medical Devices
- Laboratory Equipment
- Chemical Processing
- Food and Beverage
- Industrial
- Process Equipment

| PPA Series Specifications |                   |                                   |                          |                     |                  |
|---------------------------|-------------------|-----------------------------------|--------------------------|---------------------|------------------|
| Flow Capacity             | Rated Pressure    | Temperature                       | Body & Latch<br>Material | Springs<br>Material | Seal<br>Material |
| 1/4"                      | Vacuum to 120 PSI | -40° to +180° F<br>-40° to +82° C | Acetal<br>Copolymer      | Stainless Steel     | Nitrile          |