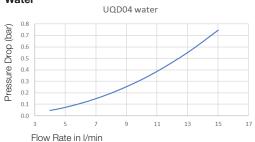

## Flow diagrams

#### Water

| <b>Couplings</b> |    |                 | Series UQD |         |         |             |
|------------------|----|-----------------|------------|---------|---------|-------------|
|                  | DN | Connection<br>A | HEX<br>mm  | L<br>mm | D<br>mm | Part Number |
| HEX              |    | 1/4" Pushlok    | 16         | 40.3    | 20.45   | UQD-121-4PL |
|                  |    |                 |            |         |         |             |
|                  |    |                 |            |         |         |             |
|                  |    |                 |            |         |         |             |
| Parker Push-Lok  |    |                 |            |         |         |             |
|                  |    |                 |            |         |         |             |
| Parker Push-Lok  |    | 3/8" Pushlok    | 24         | 47.6    | 23.4    | UQD-251-6PL |
|                  |    |                 |            |         |         |             |
|                  |    |                 |            |         |         |             |
|                  |    |                 |            |         |         |             |
|                  |    |                 |            |         |         |             |
|                  |    |                 |            |         |         |             |