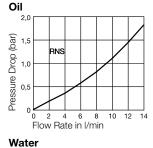

#### Flow diagrams

| Couplings – flat sealing Series RI |    |                 |           |         |         |              |  |  |
|------------------------------------|----|-----------------|-----------|---------|---------|--------------|--|--|
|                                    | DN | Connection<br>A | HEX<br>mm | L<br>mm | D<br>mm | Part Number  |  |  |
|                                    | 6  | G 1/4           | 30        | 58,6    | 28      | RNS-251-4MBO |  |  |
| Male Thread                        |    |                 |           |         |         |              |  |  |
|                                    |    |                 |           |         |         |              |  |  |
|                                    |    |                 |           |         |         |              |  |  |
|                                    |    |                 |           |         |         |              |  |  |
|                                    |    |                 |           |         |         |              |  |  |