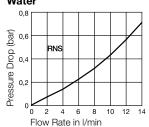

#### Flow diagrams

| Couplings – flat sealing Series RI |    |                 |           |         |         |              |  |  |
|------------------------------------|----|-----------------|-----------|---------|---------|--------------|--|--|
|                                    | DN | Connection<br>A | HEX<br>mm | L<br>mm | D<br>mm | Part Number  |  |  |
|                                    | 6  | G 1/4           | 30        | 58,6    | 28      | RNS-251-4MBO |  |  |
| Male Thread                        |    |                 |           |         |         |              |  |  |
|                                    |    |                 |           |         |         |              |  |  |
|                                    |    |                 |           |         |         |              |  |  |
|                                    |    |                 |           |         |         |              |  |  |
|                                    |    |                 |           |         |         |              |  |  |