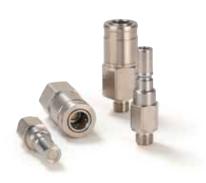

Low Pressure

The RNS are rigid couplings with flat face valves. They can be mounted on rigid manifolds or tubing and assure connection/disconnection without spillage. Base material is brass and stainless steel.

Push-Pull connection/disconnection, break-away function. Dry-break connection/disconnection. Connection guiding system and compensation of misalignment during connection on rack systems (when both are mounted on rigid devices). Specific design for cooling applications.