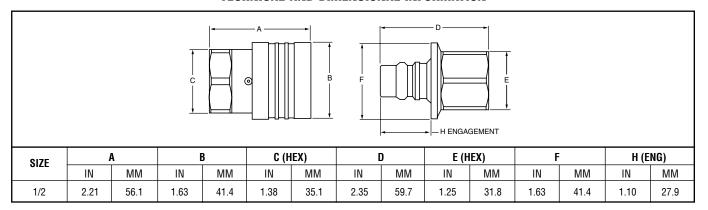

with 3/8" or 1/2" end fittings

<sup>†</sup>Conforms with ROHS and WEEE European Union Directives

Snap-tite's 56 Series is designed for rugged, high pressure water blasting equipment used in cleaning and paint stripping applications. Snap-tite has increased the working pressure to 12,000 psi (828 bar) while maintaining a 4:1 safety factor and interchangeability with competitive units. The 56 Series utilizes a proven dog-lock mechanism that increases surface contact and provides even load distribution under pressure thereby increasing the service life of the coupling.

In addition to cleaning and paint removal, water blast equipment is also used in the cleaning of maritime vessels as well as the removal of mill scale in industrial applications.

### TECHNICAL AND DIMENSIONAL INFORMATION



# **FLOW CHART**



## **PRESSURE RATINGS**

| SIZE | MAXIMUM WORKING |     | MINIMUM BURST |      |
|------|-----------------|-----|---------------|------|
|      | PSI             | BAR | PSI           | BAR  |
| 1/2  | 12,000          | 828 | 48,000        | 3310 |

### **HOW TO ORDER**



#### ! WARNING!

FAILURE OR IMPROPER SELECTION OR IMPROPER USE OF THE PRODUCTS AND/OR SYSTEMS DESCRIBED HEREIN OR RELATED ITEMS CAN CAUSE DEATH, PERSONAL INJURY AND/OR PROPERTY DAMAGE.

This document and other information from Snap-tite, Inc., its subsidiaries and authorized distributors, provides product and/or system options for further investigation by users having technical expertise. It is important that you analyze all aspects of your application and review the information concerning the produ