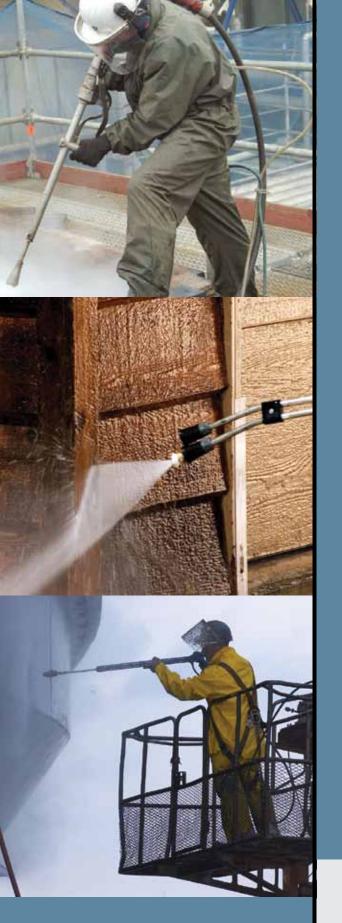

<sup>†</sup>Conforms with ROHS and WEEE European Union Directives

Snap-tite's 56 Series is designed for rugged, high pressure water blasting equipment used in cleaning and paint stripping applications. Snap-tite has increased the working pressure to 12,000 psi (828 bar) while maintaining a 4:1 safety factor and interchangeability with competitive units. The 56 Series utilizes a proven dog-lock mechanism that increases surface contact and provides even load distribution under pressure thereby increasing the service life of the coupling.

In addition to cleaning and paint removal, water blast equipment is also used in the cleaning of maritime vessels as well as the removal of mill scale in industrial applications.