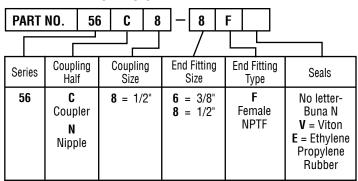

(828 bar) while maintaining a 4:1 safety factor and interchangeability with competitive units. The 56 Series utilizes a proven dog-lock mechanism that increases surface contact and provides even load distribution under pressure thereby increasing the service life of the coupling.

In addition to cleaning and paint removal, water blast equipment is also used in the cleaning of maritime vessels as well as the removal of mill scale in industrial applications.

### TECHNICAL AND DIMENSIONAL INFORMATION



# **FLOW CHART**



## **PRESSURE RATINGS**

| SIZE | MAXIMUM WORKING |     | MINIMUM BURST |      |
|------|-----------------|-----|---------------|------|
|      | PSI             | BAR | PSI           | BAR  |
| 1/2  | 12,000          | 828 | 48,000        | 3310 |

### **HOW TO ORDER**



#### ! WARNING!

FAILURE OR IMPROPER SELECTION OR IMPROPER USE OF THE PRODUCTS AND/OR SYSTEMS DESCRIBED HEREIN OR RELATED ITEMS CAN CAUSE DEATH, PERSONAL INJURY AND/OR PROPERTY DAMAGE.

This document and other information from Snap-tite, Inc., its subsidiaries and authorized distributors, provides product and/or system options for further investigation by users having technical expertise. It is important that you analyze all aspects of your application and review the information concerning the product or system in the current product catalog. Due to the variety of operation conditions and applications for these products or systems, the user, through its own analysis and testing, is solely responsible for making the final selection of the products and systems and assuring that all perform