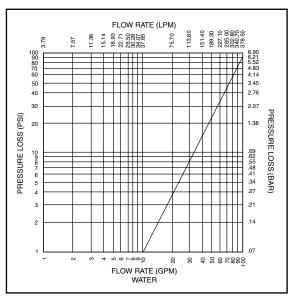

nd fittings

<sup>†</sup>Conforms with ROHS and WEEE European Union Directives

Snap-tite's 56 Series is designed for rugged, high pressure water blasting equipment used in cleaning and paint stripping applications. Snap-tite has increased the working pressure to 12,000 psi (828 bar) while maintaining a 4:1 safety factor and interchangeability with competitive units. The 56 Series utilizes a proven dog-lock mechanism that increases surface contact and provides even load distribution under pressure thereby increasing the service life of the coupling.

In addition to cleaning and paint removal, water blast equipment is also used in the cleaning of maritime vessels as well as the removal of mill scale in industrial applications.

### TECHNICAL AND DIMENSIONAL INFORMATION



# **FLOW CHART**



## **PRESSURE RATINGS**

| SIZE | MAXIMUM WORKING |     | MINIMUM BURST |      |
|------|-----------------|-----|---------------|------|
|      | PSI             | BAR | PSI           | BAR  |
| 1/2  | 12,000          | 828 | 48,000        | 3310 |

### **HOW TO ORDER**



#### ! WARNING!

FAILURE OR IMPROPER SELECTION OR IMPROPER USE OF THE PRODUCTS AND/OR SYSTEMS DESCRIBED HEREIN OR RELATED ITEMS CAN CAUSE DEATH, PERSONAL INJURY AND/OR PROPERTY DAMAGE.

This document and other information from Snap-tite, Inc., its subsidiaries and authorized distributors, provides product and/or system options for further investigation by users having technical expertise. It is important that you analyze all aspects of your application and review the information concerning the product or system in the